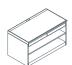

Chest of drawers on castors with 5 drawers and 1 file drawer compartment

Open storage unit on castors with wooden pull-out shelf 1IA5021: L 39½ D 21 H 22½

and 1 file drawer compartment 1IA5011: L 39½ D 21 H 22½