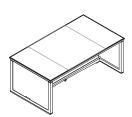

#### **DESIGNER**

Luca Scacchetti

One base single top desk 1IA4811: L 71 D 39½ H 28¼ 1IA4812: L 82¾ D 39½ H 28¼

Panel base single top desk 1IA4821: L 71 D 39½ H 28¼ 1IA4822: L 82¾ D 39½ H 28¼

Leather insert 1IA3011