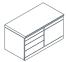

Chest of drawers on castors with 5 drawers and 1 file drawer compartment

Open storage unit on castors with wooden pull-out shelf 1IA5021: L 39½ D 21 H 22½

and 1 file drawer compartment 1IA5011: L 39½ D 21 H 22½