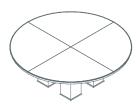

Vertical cable management 1IA1521

Meeting table, with square base and top 11A4011: L 63 D 63 H 28%

Table with square meeting base and round top 11A4311:  $\varnothing$  71 H 28%

Meeting table, boat shaped top 1IA4611: L 1101 D 57 H 281 1IA4612: L 137 D 65 H 281 1IA4613: L 1651 D 71 H 2814