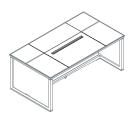

Open base desk with 6 elements top, liftable hand rest and object tray

1IA4851: L 71 D 39½ H 28¼

1IA4852: L 82¾ D 39½ H 28¼

Panel base desk with 6 elements top, liftable hand

rest and object tray 1IA4861: L 71 D 39½ H 28¼ 1IA4862: L 82¾ D 39½ H 28¼

Hand rest with object tray 1IA3021

Circular side work top mounted on upright structure

1IA0311: L 54 D 62 (right) 1IA0312: L 54 D 62 (left)

Chromed grommet 1IAMAG1500

Horizontal cable tray 1IA1511: L 71 1IA1512: L 823/4

Vertical cable management 1IA1521

Meeting table, with square base and top 11A4011: L 63 D 63 H 28%

Table with square meeting base and round top 11A4311:  $\varnothing$  71 H 28%

Meeting table, boat shaped top 1IA4611: L 1101 D 57 H 281 1IA4612: L 137 D 65 H 281 1IA4613: L 1651 D 71 H 2814