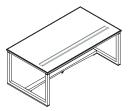

#### **DESIGNER**

Luca Scacchetti

One base single top desk 1IA4811: L 71 D 39½ H 28¼ 1IA4812: L 82¾ D 39½ H 28¼

Panel base single top desk 1IA4821: L 71 D 39½ H 28¼ 1IA4822: L 82¾ D 39½ H 28¼

Leather insert 1IA3011

Open base desk with 6 elements top, liftable hand rest and object tray

1IA4851: L 71 D 39½ H 28¼

1IA4852: L 82¾ D 39½ H 28¼

Panel base desk with 6 elements top, liftable hand

rest and object tray 1IA4861: L 71 D 39½ H 28¼ 1IA4862: L 82¾ D 39½ H 28¼