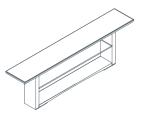

Open base desk with 6 elements top, liftable hand rest and object tray

1IA4851: L 71 D 39½ H 28¼

1IA4852: L 82¾ D 39½ H 28¼

Panel base desk with 6 elements top, liftable hand

rest and object tray 1IA4861: L 71 D 39½ H 28¼ 1IA4862: L 82¾ D 39½ H 28¼

Hand rest with object tray 1IA3021

Circular side work top mounted on upright structure

1IA0311: L 54 D 62 (right) 1IA0312: L 54 D 62 (left)

Chromed grommet 1IAMAG1500

Horizontal cable tray 1IA1511: L 71 1IA1512: L 823/4