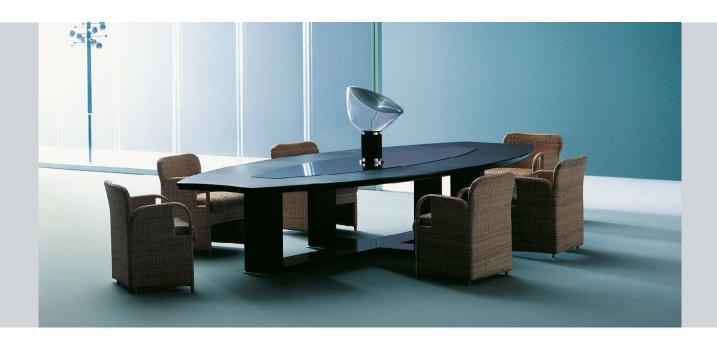

#### **INTRO**

Designed for Tecno by Luca Scacchetti, lanus is a collection of managerial office furniture that includes desks, drawer units, tables and cabinets. The collection is rich in stylish details, boasts a striking classical design, and is made from hand crafted solid wood.

The various elements in the collection can be combined to create individual workstations with open or panel bases and various meeting configurations for small rooms and large, prestige environments too. All solutions feature a characteristic shaped edge in solid wood, but can be customised in size and finish to meet designer specifications.

The tables can assume various shapes and sizes, including elliptical meeting tables, square structures and bases with round tops and meeting tables with rectangular structures and tops.

The finishes are those that Tecno has applied to all its collections in order to facilitate the integration of different products in the same layout. For the tops, finishes include matt white and dark grey lacquer, and light, medium and dark oak, with grey and dark brown sides. Leather hand-rests can also be included. Table structures come in matt white and dark grey lacquer and dark oak, with dark brown sides.

Vertical cable management 1IA1521

Meeting table, with square base and top 11A4011: L 63 D 63 H 28%

Table with square meeting base and round top 11A4311:  $\varnothing$  71 H 28%

Meeting table, boat shaped top 1IA4611: L 1101 D 57 H 281 1IA4612: L 137 D 65 H 281 1IA4613: L 1651 D 71 H 2814