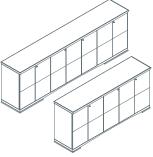

Cupboard 1IA5031: L 80 D 19¾ H 36 (5 doors) 1IA5041: L 1111½ D 19¾ H 36 (7 doors)

Cupboard with open compartment 1IA5051: L 80 D 19¾ H 36 (5 doors) 1IA5061: L 111½ D 19¾ H 36 (7 doors)

Cupboard with side compartments 1IA5071: L 80 D 19¾ H 51½ (5 doors) 1IA5081: L 111½ D 19¾ H 51½ (7 doors)