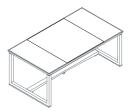

Open base desk with 6 elements top, liftable hand rest and object tray

1IA4851: L 71 D 39½ H 28¼

1IA4852: L 82¾ D 39½ H 28¼

Panel base desk with 6 elements top, liftable hand

rest and object tray 1IA4861: L 71 D 39½ H 28¼ 1IA4862: L 82¾ D 39½ H 28¼

Hand rest with object tray 1IA3021

Circular side work top mounted on upright structure

1IA0311: L 54 D 62 (right) 1IA0312: L 54 D 62 (left)

Chromed grommet 1IAMAG1500

Horizontal cable tray 1IA1511: L 71 1IA1512: L 823/4