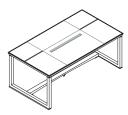

#### **DESIGNER**

Luca Scacchetti

One base single top desk 1IA4811: L 71 D 39½ H 28¼ 1IA4812: L 82¾ D 39½ H 28¼

Panel base single top desk 1IA4821: L 71 D 39½ H 28¼ 1IA4822: L 82¾ D 39½ H 28¼

Leather insert 1IA3011

Open base desk with 6 elements top, liftable hand rest and object tray

1IA4851: L 71 D 39½ H 28¼

1IA4852: L 82¾ D 39½ H 28¼

Panel base desk with 6 elements top, liftable hand

rest and object tray 1IA4861: L 71 D 39½ H 28¼ 1IA4862: L 82¾ D 39½ H 28¼