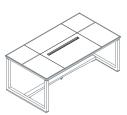

Open base desk with 6 elements top, liftable hand rest and object tray

1IA4851: L 71 D 39½ H 28¼

1IA4852: L 82¾ D 39½ H 28¼

Panel base desk with 6 elements top, liftable hand

rest and object tray 1IA4861: L 71 D 39½ H 28¼ 1IA4862: L 82¾ D 39½ H 28¼

Hand rest with object tray 1IA3021

Circular side work top mounted on upright structure

1IA0311: L 54 D 62 (right) 1IA0312: L 54 D 62 (left)

Chromed grommet 1IAMAG1500

Horizontal cable tray 1IA1511: L 71 1IA1512: L 823/4

Vertical cable management 1IA1521

Meeting table, with square base and top 11A4011: L 63 D 63 H 28%

Table with square meeting base and round top 11A4311:  $\varnothing$  71 H 28%

Meeting table, boat shaped top 1IA4611: L 1101 D 57 H 281 1IA4612: L 137 D 65 H 281 1IA4613: L 1651 D 71 H 2814