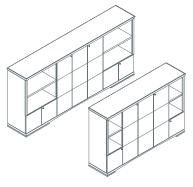

Cupboard 1IA5031: L 80 D 19¾ H 36 (5 doors) 1IA5041: L 1111½ D 19¾ H 36 (7 doors)

Cupboard with open compartment 1IA5051: L 80 D 19¾ H 36 (5 doors) 1IA5061: L 111½ D 19¾ H 36 (7 doors)

Cupboard with side compartments 1IA5071: L 80 D 19¾ H 51½ (5 doors) 1IA5081: L 111½ D 19¾ H 51½ (7 doors)

Side-board with glass shelf 1IA6510: L 94½ D 19¾ H 33½

Typing element for desks 11A0315: L 39½ D 23¾ H 28¼