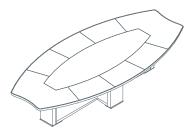

Vertical cable management 1IA1521

Meeting table, with square base and top 11A4011: L 63 D 63 H 28%

Table with square meeting base and round top 11A4311:  $\varnothing$  71 H 28%

Meeting table, boat shaped top 1IA4611: L 1101 D 57 H 281 1IA4612: L 137 D 65 H 281 1IA4613: L 1651 D 71 H 2814