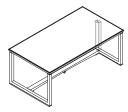

#### **DESIGNER**

Luca Scacchetti

One base single top desk 1IA4811: L 71 D 39½ H 28¼ 1IA4812: L 82¾ D 39½ H 28¼

Panel base single top desk 1IA4821: L 71 D 39½ H 28¼ 1IA4822: L 82¾ D 39½ H 28¼

Leather insert 1IA3011

Open base desk with 6 elements top, liftable hand rest and object tray

1IA4851: L 71 D 39½ H 28¼

1IA4852: L 82¾ D 39½ H 28¼

Panel base desk with 6 elements top, liftable hand

rest and object tray 1IA4861: L 71 D 39½ H 28¼ 1IA4862: L 82¾ D 39½ H 28¼