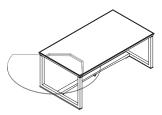

Open base desk with 6 elements top, liftable hand rest and object tray

1IA4851: L 71 D 39½ H 28¼

1IA4852: L 82¾ D 39½ H 28¼

Panel base desk with 6 elements top, liftable hand

rest and object tray 1IA4861: L 71 D 39½ H 28¼ 1IA4862: L 82¾ D 39½ H 28¼

Hand rest with object tray 1IA3021

Circular side work top mounted on upright structure

1IA0311: L 54 D 62 (right) 1IA0312: L 54 D 62 (left)

Chromed grommet 1IAMAG1500

Horizontal cable tray 1IA1511: L 71 1IA1512: L 823/4