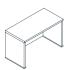

#### **DESIGNER**

Luca Scacchetti

One base single top desk 1IA4811: L 71 D 39½ H 28¼ 1IA4812: L 82¾ D 39½ H 28¼

Panel base single top desk 1IA4821: L 71 D 39½ H 28¼ 1IA4822: L 82¾ D 39½ H 28¼

Leather insert 1IA3011