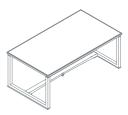

#### **DESIGNER**

Luca Scacchetti

One base single top desk 1IA4811: L 71 D 39½ H 28¼ 1IA4812: L 82¾ D 39½ H 28¼

Panel base single top desk 1IA4821: L 71 D 39½ H 28¼ 1IA4822: L 82¾ D 39½ H 28¼

Leather insert 1IA3011