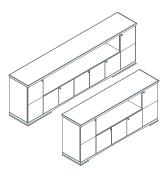

Cupboard 1IA5031: L 80 D 19¾ H 36 (5 doors) 1IA5041: L 1111½ D 19¾ H 36 (7 doors)

Cupboard with open compartment 1IA5051: L 80 D 19¾ H 36 (5 doors) 1IA5061: L 111½ D 19¾ H 36 (7 doors)

Cupboard with side compartments 1IA5071: L 80 D 19¾ H 51½ (5 doors) 1IA5081: L 111½ D 19¾ H 51½ (7 doors)

Side-board with glass shelf 1IA6510: L 94½ D 19¾ H 33½

Typing element for desks 11A0315: L 39½ D 23¾ H 28¼