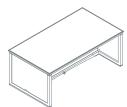

#### **DESIGNER**

Luca Scacchetti

One base single top desk 1IA4811: L 71 D 39½ H 28¼ 1IA4812: L 82¾ D 39½ H 28¼

Panel base single top desk 1IA4821: L 71 D 39½ H 28¼ 1IA4822: L 82¾ D 39½ H 28¼

Leather insert 1IA3011