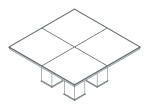

Vertical cable management 1IA1521

Meeting table, with square base and top 11A4011: L 63 D 63 H 28%

Table with square meeting base and round top 11A4311:  $\varnothing$  71 H 28%

Meeting table, boat shaped top 1IA4611: L 1101 D 57 H 281 1IA4612: L 137 D 65 H 281 1IA4613: L 1651 D 71 H 2814