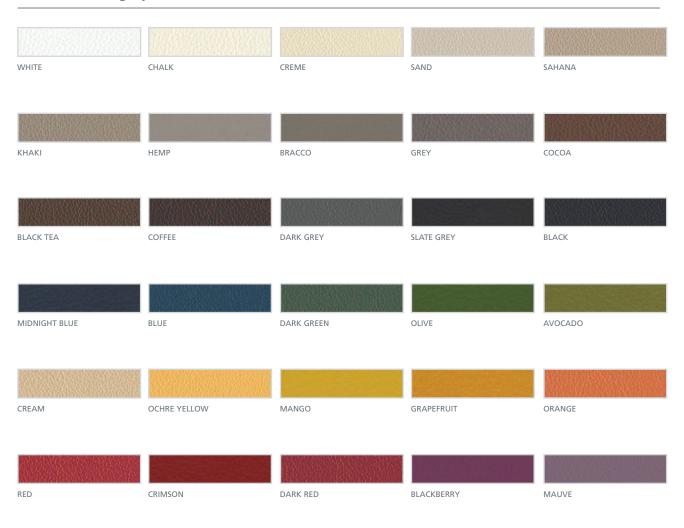

ors) 1IA5081: L 111½ D 19¾ H 51½ (7 doors)



Side-board with glass shelf 1IA6510: L 94½ D 19¾ H 33½



Typing element for desks 11A0315: L 39½ D 23¾ H 28¼



#### DESKS, MEETING TABLES: TOPS











WHITE MATT LACQUER

GREY LATI



LIGHT OAK

GRAPHITE OAK

MEDIUM OAK





#### DESKS, MEETING TABLES: STRUCTURES









WHITE MATT LACQUER

DARK GREY MATT LACQUER

GRAPHITE OAK

DARK LATI

#### LEATHER HAND REST

See the following leathers list

LEATHER

#### TOPS 1IA0311 / 1IA0312





See the following leathers list

WHITE MATT LACQUER

DARK GREY MATT LACQUER

LEATHER

#### **CABINETS - TOP**











WHITE MATT LACQUER





GRAPHITE OAK

MEDIUM OAK





See the following leathers list

GREY LATI

DARK LATI

LEATHER



#### CABINETS: MAIN BODY



# Leather

### LEATHER (Category 04)