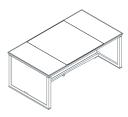

#### **DESIGNER**

Luca Scacchetti

One base single top desk 1IA4811: L 71 D 39½ H 28¼ 1IA4812: L 82¾ D 39½ H 28¼

Panel base single top desk 1IA4821: L 71 D 39½ H 28¼ 1IA4822: L 82¾ D 39½ H 28¼

Leather insert 1IA3011